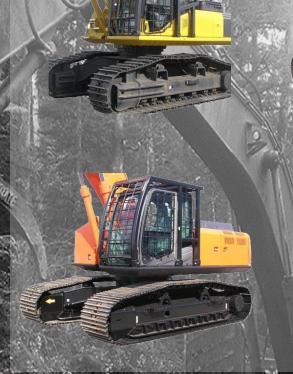

## Attachments available for your Road Builder:

-Buckets

Office.

- -Thumbs (RB, Eve River etc.)
- -Quick Couplers
- -Stump removers
- \*\*Other attachments available not on this list!!\*\*

Contact your dealer for info or visit www.accuratefabricating.com