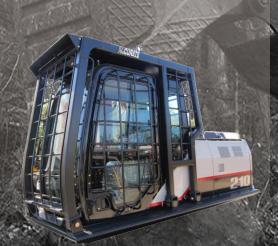

## ACCURATE

Your Heavy Equipment Attachment & Guarding Experts

12874 — 85<sup>th</sup> Avenue Surrey, British Columbia Canada V3W OK8 www.accuratefabricating.com

- -Cab Guards
- -Window Guards
- -Door Guards
- -Lexan Windows
- -Rear Window Escape
- -Side Guarding (Smooth & Standoff)
- -Extra Fuel Tanks
  - \*Top Mount Counter Weight Style
  - \* Front Corner Style
  - \* Sandwich Style (Between Machine &

## Counterweight)

- -Extra Counterweights
- -Tool Boxes

MAMAMAN

- -Catwalk Bumpers
- -Under House Panels
- -Cylinder Guards
- -Rock Guards (Narrow & Wide Style)
- -Idler Frame Stiffeners
- -Top Roller Supports
- -Light Guards
- \*\*Many other parts available not on this list!!\*\*
  - \*\*Complete Turnkey Installation\*\*
  - \*\*Cab Guarding is certified by P. Eng. with test\*\*
    - \*\*video & certification documentation\*\*